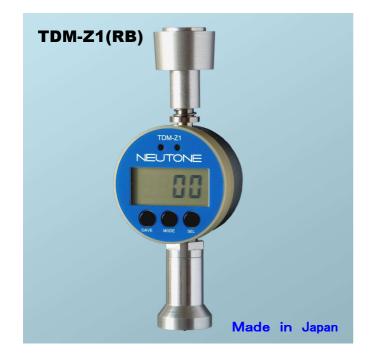

## Digital Display Muscle(Soft Tissue) Hardness Tester

## **Special Features**

Result of using sophisticated one-chip microcomputer, The NEUTONE TDM-Z1(RB) is the faster, easier, smarter way to measure Muscle(Soft Tissue) hardness.

The NEUTONE TDM-Z1(RB)is operated by rechargeable battery (no need exchange battery like Dry-cell operation).

The NEUTONE TDM-Z1(RB) features automatically display average measuring value (2-9 times), stores measuring value, also exports to your personal computer as CSV file of measuring value.

For measuring the Muscle(Soft Tissue) hardness, the spring-loaded presser is pressed downwards until trigger switch on. This ensures a constant pressure and prevents measuring errors.