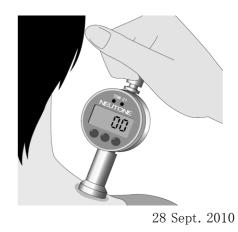

The NEUTONE TDM-Z1(RB) features automatically display average measuring value (2-9 times), stores measuring value, also exports to your personal computer as CSV file of measuring value.

For measuring the Muscle(Soft Tissue) hardness, the spring-loaded presser is pressed downwards until trigger switch on. This ensures a constant pressure and prevents measuring errors.

SIMPLE : Operation is as simple as pressing down, nothing more.

ACUURATE: A constant-pressure uniform pressure preventing false reading due to differences between operators.

**REASONABLE:** Very affordable price but no compromised quality.